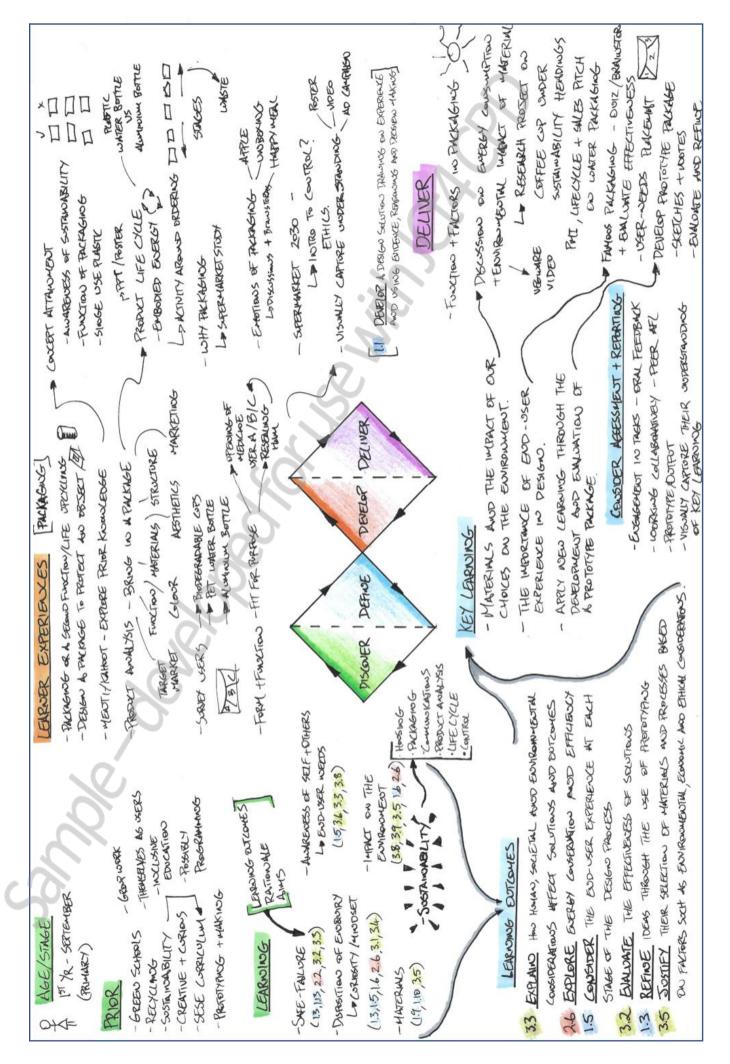

## 1. Sample unit of learning

Included is a sample unit of learning developed by the Applied Technology team using a generic school context. Contained in the unit of learning plan are the learning outcomes and key learning activated by engaging with the challenge below.

#### 2. Sample evaluation task activity.

Included in this resource is a sample evaluation task activity for students' engagement. It is important to take note of the learning outcomes, key learning and the action verbs in the unit of learning plan which contextualise this worksheet activity.