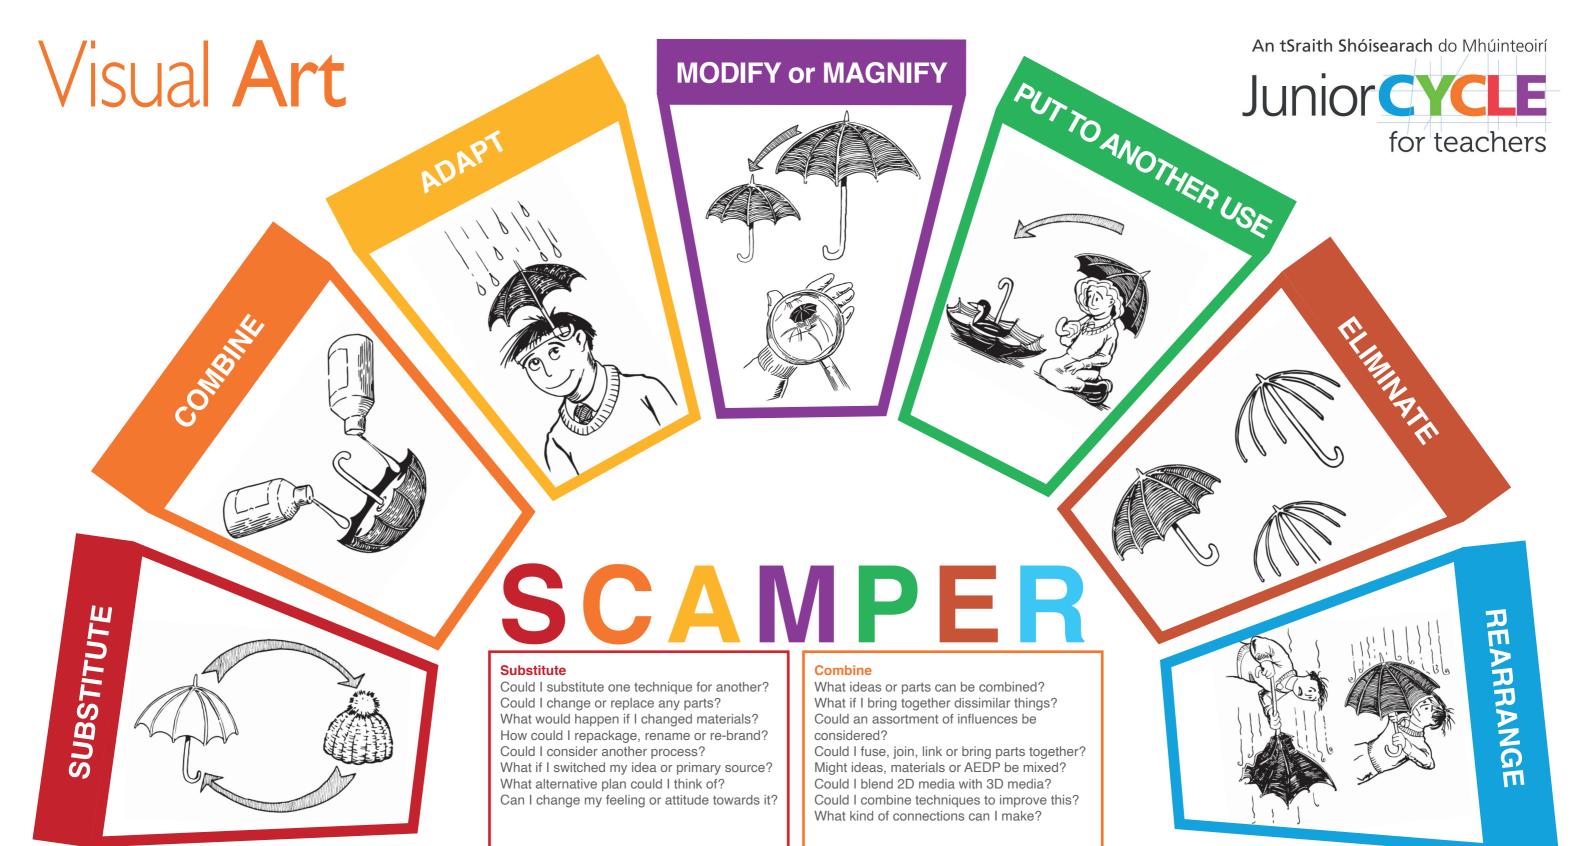

### **Adapt**

What else is this like?

What other idea does this suggest?

What other material does this look like? How could I incorporate another idea?

Could this be put in another context?

What other ideas or primary sources could I use for inspiration?

Does visual culture offer a parallel? Could I re-purpose?

#### **Modify or Magnify**

Could this be altered or adjusted?

What could be magnified, enlarged, reduced or simplified?

What would happen if I increased one part and reduced another?

What would happen if I wrapped, exaggerated, emphasised, stretched, elongated parts? What if I duplicated or repeated it?

Can it be made stronger, lighter, thicker or heavier?

# **Put to Another Use**

What else can this be used for?

Are there new ways to use it as is? What else could be made from this? How would this be viewed or behave in

another context or setting?

## Could this be recycled or up-cycled to make something new?

#### Eliminate

What should I omit?

Could I erase or remove a component? What if I discard or concealed?

Could I divide it, split up or separate? What if I delete or subtracted?

What is not necessary or non-essential? What parts can I remove without altering its function or meaning?

What other arrangement might be better?

Could I reverse or reshuffle?

What could I reposition?

What if it was moved forward, backward, sideways, placed below or above?

Could I rotate or twist?

What if I reversed the process?

What other layouts or sequence can I use? What if I tried to do the exact opposite of

what I'm trying to do now?